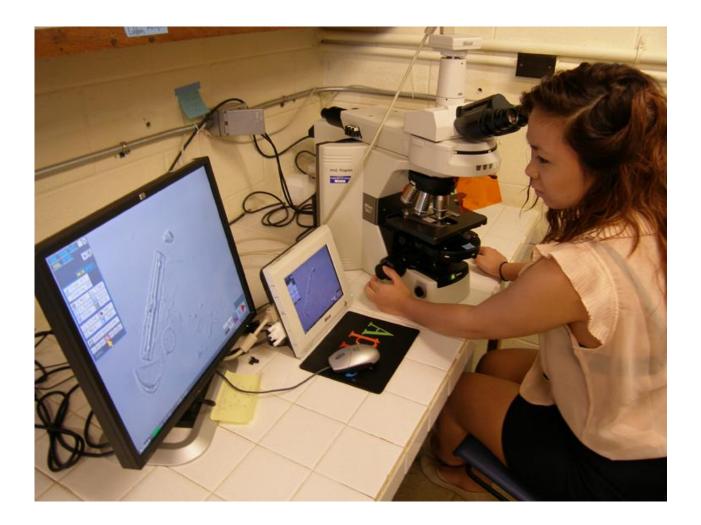

Most imaging done with differential interference contrast (DIC) on Nikon 80i microscope.