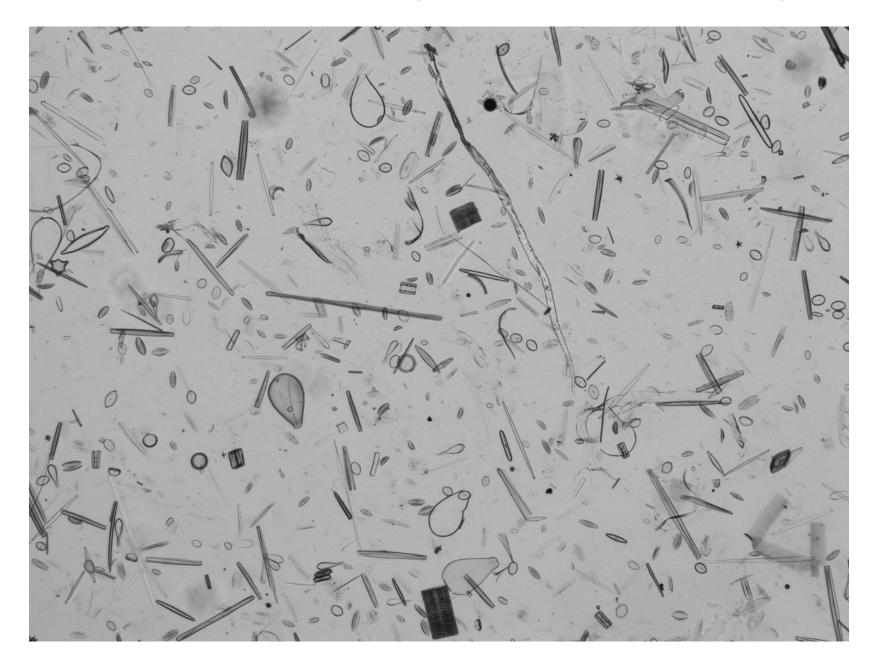

## Each slide has thousands of specimens and scores of species.

An imaged individual becomes a herbarium specimen.

One specimen > 1 image; one image > 1 specimen.

different specimens

same specimen

I will use Specify to be able to display records by species, genus, sample, etc.