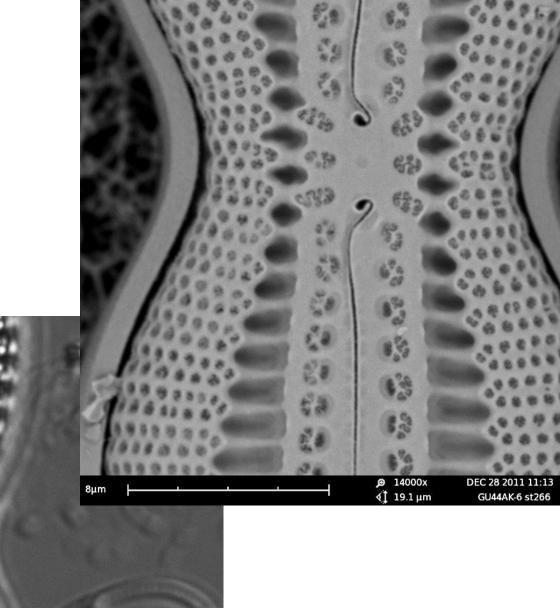

## Samples are digested in acid to remove organic matter.

Diatom collection presently comprises 750 raw samples, 1,400 slides, 500 SEM stubs and 74,000 images.

LM room of the Microscopy Teaching & Research Lab, CNAS, UOG.

Most imaging done with differential interference contrast (DIC) on Nikon 80i microscope.