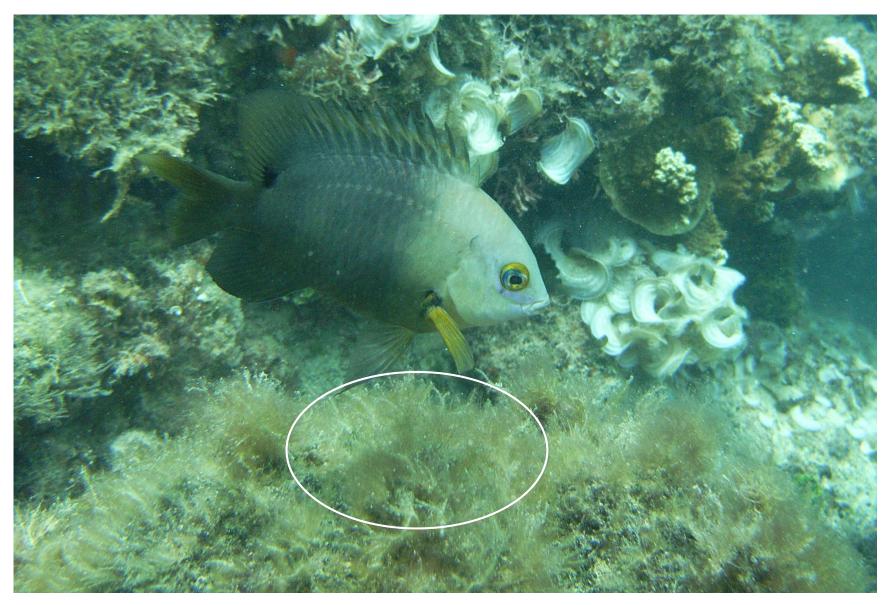

## Herbarium material includes preserved community samples,...

Farmer fish (Stegastes nigricans) with its diatom-coated algal turf "farm"