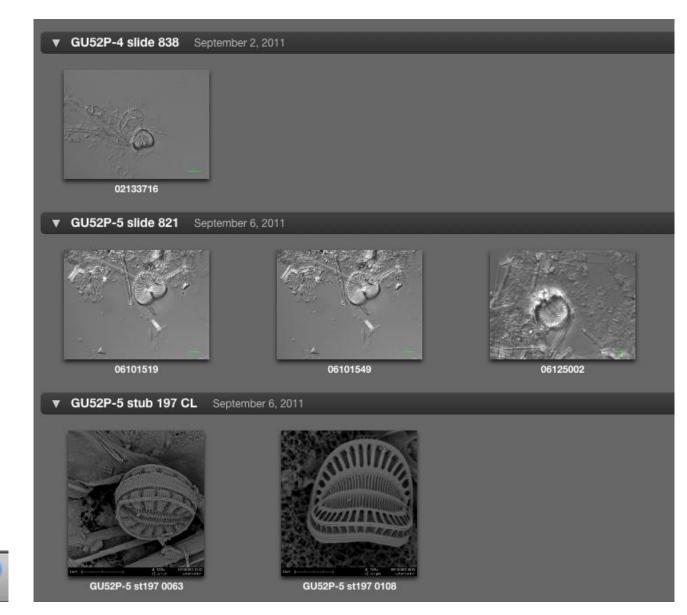

## Each slide has thousands of specimens and scores of species.

An imaged individual becomes a herbarium specimen.

One specimen > 1 image; one image > 1 specimen.

different specimens

same specimen

I will use Specify to be able to display records by species, genus, sample, etc.

iPhoto!

Q- campyl 😒 Search ProtistCentral