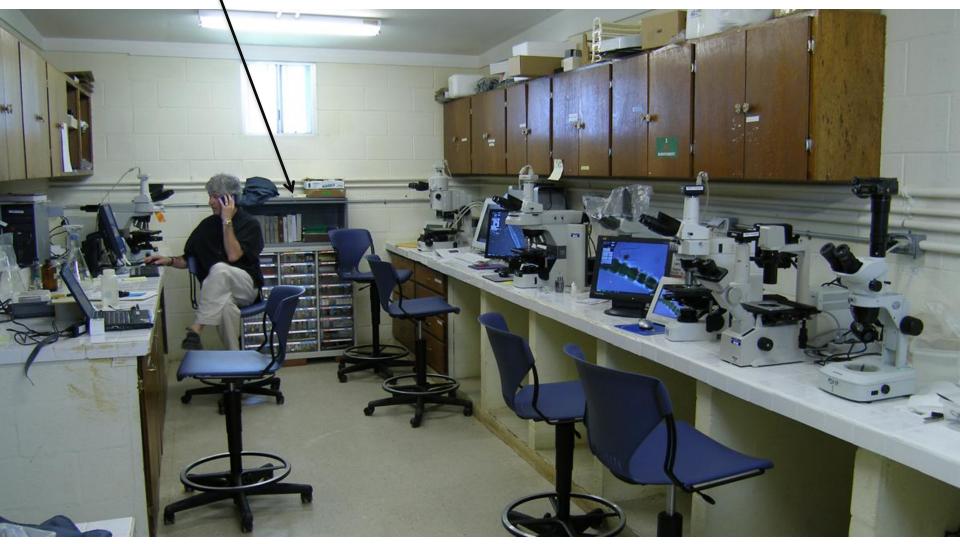

## Samples are digested in acid to remove organic matter.

Diatom collection presently comprises 750 raw samples, 1,400 slides, 500 SEM stubs and 74,000 images.

LM room of the Microscopy Teaching & Research Lab, CNAS, UOG.