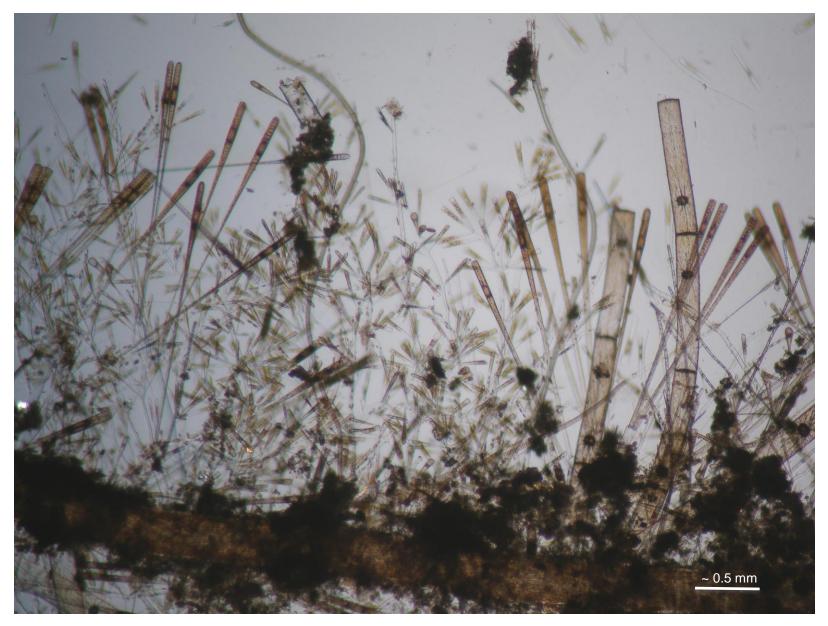

## ... permanent mounts on slides, and SEM stubs.

Detail of diatom coating on a seaweed filament.