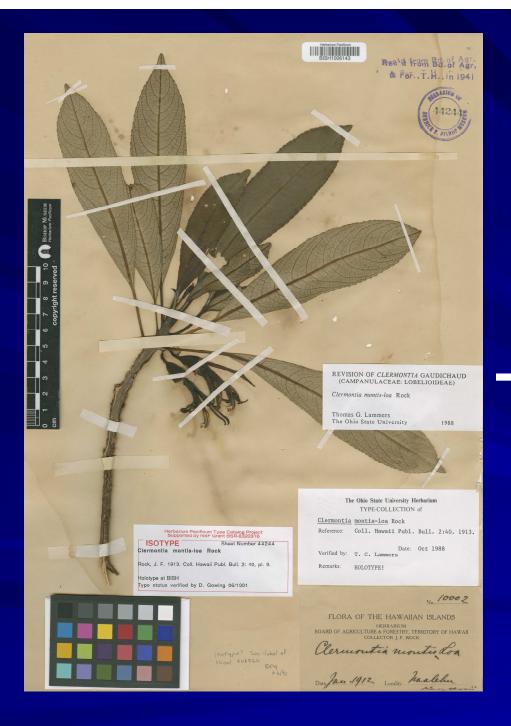

### Herbscan

### **PROS**

- Scanning photos at 600DPI
- Database clean up during imaging
- Clarity
- Easily converted to .TIF with Photoshop software
- Work flow is more efficient

- Scanning photos at 600DPI becomes time and data consuming
- Scanner has become obsolete
- Carpologica as well as larger specimens do not fit in the scanner
- Specimen wear and tear