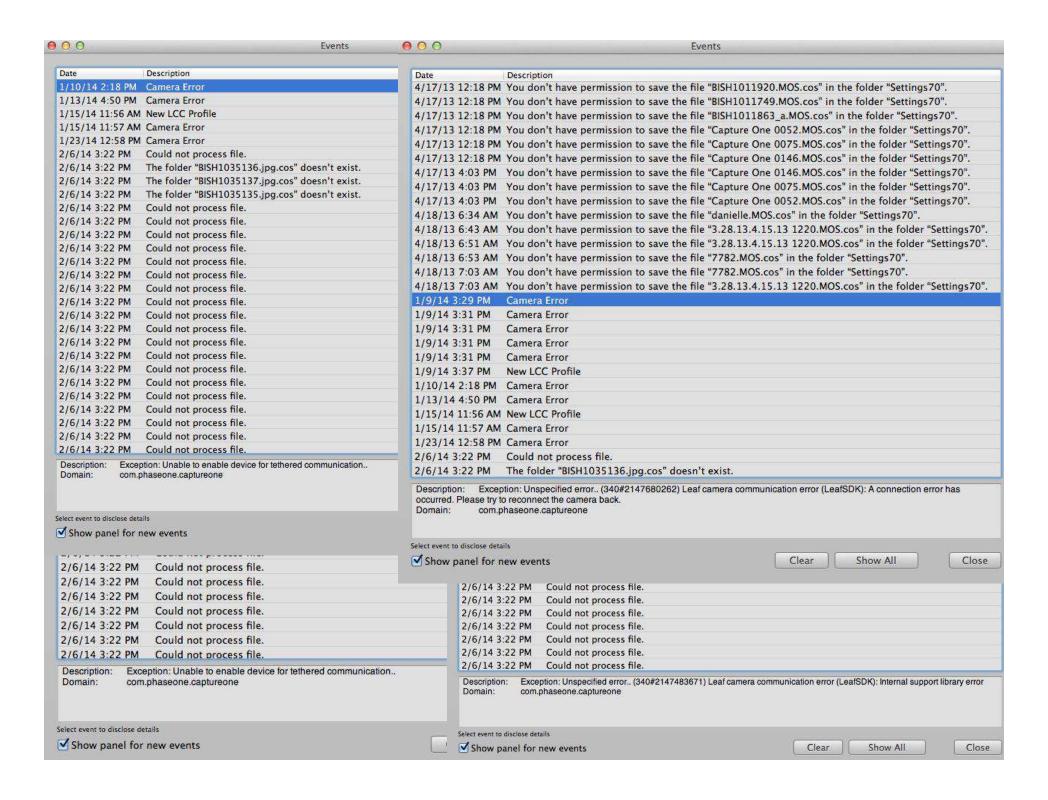

### **PROS**

- Bulk processing
- Ability to create white balance and light profile

- Glitchy
- RAM and CPU issues when generating thumbnails
- Bulk processing becomes capped at 100-200 specimens (RAM issue?)
   i.e. Error messages (Mamiya DL28)
- Communication errors (Mamiya 645)

### **Cons: Error Messages**

Description: Exception: Unspecified error.. (340#2147680262) Leaf camera communication error (LeafSDK): A connection error has

occurred. Please try to reconnect the camera back.

Domain: com.phaseone.captureone

Description: Exception: Unable to enable device for tethered communication...

Domain: com.phaseone.captureone

Description: Exception: Unspecified error.. (340#2147483671) Leaf camera communication error (LeafSDK): Internal support library error

Domain: com.phaseone.captureone

https://www.idigbio.org/wiki/index.php/Digitization\_Resources

http://www.phaseone.com/Imaging-Software/Capture-One-Pro-7.aspx

http://www.jstor.org